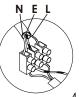

#### **Connecting the Terminal Block**

Connect main supply (brown - live, blue - neutral) into terminal block making sure all connections are tight.

## **INSTALLATION INSTRUCTIONS:**

Electrical products can cause death, injury, or damage to property. Installation of this product must be carried out by a qualified electrician.

- 1. Ensure mains supply is switched off.
- 2. Insert masonry plugs (1) into mounting surface.
- 3 Fit mounting bracket (2) onto mounting surface with self-tapping screws (3).
- 4. Connect main supply wires to terminal block (4) making sure all connections are tight.
- 5. Move ceiling plate (5) onto mounting bracket with nuts (6).
- 6. Fit lamp (7) firmly into lampholders.
- 7. Reconnect power.