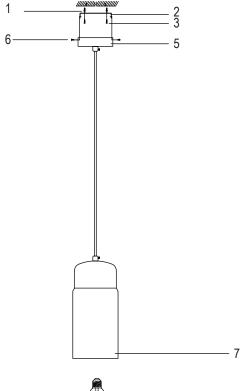

## **INSTALLATION INSTRUCTIONS:**

Electrical products can cause death, injury, or damage to property. Installation of this product must be carried out by a qualified electrician.

- 1. Ensure mains supply is switched off.
- 2. Insert masonry plugs (1) into mounting surface.
- 3 Fit mounting bracket (2) onto mounting surface with self-tapping screws (3).
- 4. Connect main supply wires to terminal block (4) making sure all connections are tight.
- 5. Move ceiling plate (5) onto mounting bracket with nuts (6).
- 6. Fit lamp (7) firmly into lampholders.
- 7. Reconnect power.